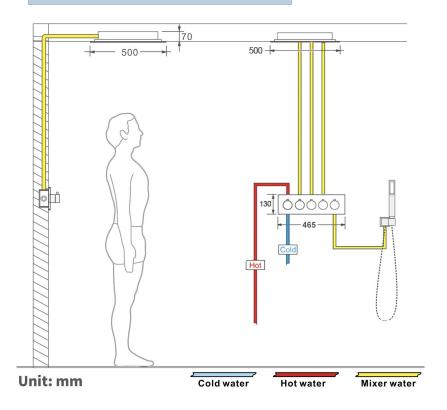

Metal Material: Solid Brass; Stainless Steel (top showerhead, hose)

Shower Head Mounting: Flush on ceiling

Hand Spray Hose: 59 inch Water flow: 2.5 GPM ~ 5.5 GPM Water pressure: 0.3 MPA ~ 1 MPA

Water pipe lines: 3/4 inch water pipes for the hot and cold water mixer

inlet, the others are 1/2 inch





## Speaker×2 [500×500mm] Mist×4 Waterfall×2 Rainfall

304 Stainless Steel

Water Pressure: 0.3-0.5MPA Shower Flow Rate: 9-25L/min



All dimensions and specifications are nominal and may vary. Use actual products for accuracy in critical situations.



# Fontana Showers -

### **Shower Mixer**





All Function can be used at the same time.







Product shown is only for installation display purpose

### **Hand Shower**



Flow Rate: 2.0 GPM / 7.6 LPM

### **Shower Mixer Connections**