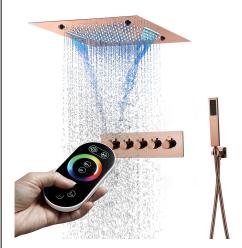

### ROSE GOLD THERMOSTATIC REMOTE CONTROLLED MUSICAL RECESSED CEILING MOUNT MIST WATERFALL RAINFALL SHOWER SYSTEM WITH HAND SHOWER SPECIFICATIONS

#### **Shower Head**

Shower Head 3 Functions: Waterfall, Rainfall & Mist

Shower head size: 20 x 20 inch

Each function can run all together and separately

Music and LED light work by electronic

All Metal Material: Solid Brass; Stainless Steel (top showerhead, hose)

Shower Head Mounting: Flush on ceiling

Hand Spray Hose: 59 inch Water flow: 2.5 GPM ~ 5.5 GPM Water pressure: 0.3 MPA ~ 1 MPA

Water pipe lines: 3/4 inch water pipes for the hot and cold water mixer

inlet, the others are 1/2 inch

### **Hand Shower**

Flow Rate: 2.0 GPM / 7.6 LPM