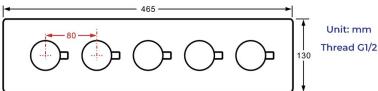

*Shower Head**

Shower Head 3 Functions: Waterfall, Rainfall & Mist

Shower head size: 20 x 20 inch

Each function can run all together and separately

Music and LED light work by electronic

All Metal Material: Solid Brass; Stainless Steel (top showerhead, hose)

Shower Head Mounting: Flush on ceiling

Hand Spray Hose: 59 inch Water flow: 2.5 GPM ~ 5.5 GPM Water pressure: 0.3 MPA ~ 1 MPA

Water pipe lines: 3/4 inch water pipes for the hot and cold water mixer

inlet, the others are 1/2 inch





## Speaker×2 [500×500mm] Mist×4 Waterfall×2 Rainfall

304 Stainless Steel

Water Pressure: 0.3-0.5MPA Shower Flow Rate: 9-25L/min



All dimensions and specifications are nominal and may vary. Use actual products for accuracy in critical situations.



# Fontana Showers -

### **Shower Mixer**





All Function can be used at the same time.







Product shown is only for installation display purpose

### **Hand Shower**



Flow Rate: 2.0 GPM / 7.6 LPM

### **Shower Mixer Connections**