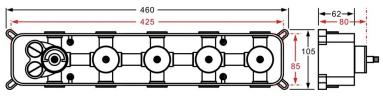

### **Shower Mixer Connections**

Shower Head Mounting: Flush on ceiling

Hand Spray Hose: 59 inch Water flow: 2.5 GPM ~ 5.5 GPM Water pressure: 0.3 MPA ~ 1 MPA

Water pipe lines: 3/4 inch water pipes for the hot and cold water mixer

inlet, the others are 1/2 inch