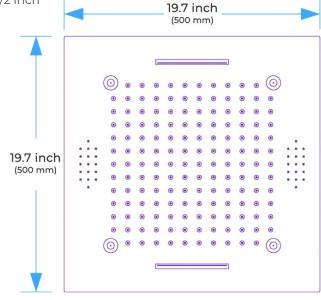

## Speaker×2 [500×500mm] Mist×4 Waterfall×2 Rainfall

304 Stainless Steel

Water Pressure: 0.3-0.5MPA Shower Flow Rate: 9-25L/min

All dimensions and specifications are nominal and may vary. Use actual products for accuracy in critical situations.