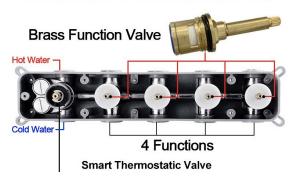

### **Shower Mixer**

All Function can be used at the same time.

Product shown is only for installation display purpose

### **Shower Mixer Connections**