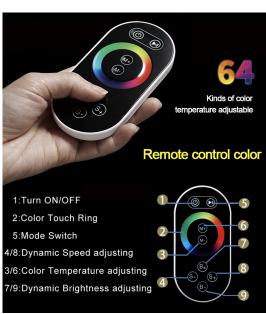

### ROSE GOLD THERMOSTATIC REMOTE CONTROLLED MUSICAL RECESSED CEILING MOUNT MIST WATERFALL RAINFALL SHOWER SYSTEM WITH HAND SHOWER SPECIFICATIONS



#### **Shower Head**

Shower Head 3 Functions: Waterfall, Rainfall & Mist

Shower head size: 20 x 20 inch

Each function can run all together and separately

Music and LED light work by electronic

All Metal Material: Solid Brass; Stainless Steel (top showerhead, hose)

Shower Head Mounting: Flush on ceiling

Hand Spray Hose: 59 inch Water flow: 2.5 GPM ~ 5.5 GPM Water pressure: 0.3 MPA ~ 1 MPA

Water pipe lines: 3/4 inch water pipes for the hot and cold water mixer

inlet, the others are 1/2 inch





## Speaker×2 [500×500mm] Mist×4 Waterfall×2 Rainfall

304 Stainless Steel

Water Pressure: 0.3-0.5MPA Shower Flow Rate: 9-25L/min



All dimensions and specifications are nominal and may vary. Use actual products for accuracy in critical situations.



# Fontana Showers -

### **Shower Mixer**





All Function can be used at the same time.







Product shown is only for installation display purpose

### **Hand Shower**



Flow Rate: 2.0 GPM / 7.6 LPM

### **Shower Mixer Connections**