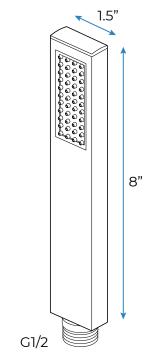

gether and separately

Music and LED light work by electronic

All Metal Material: Solid Brass; Stainless Steel (top showerhead, hose)

Shower Head Mounting: Flush on ceiling

Hand Spray Hose: 59 inch Water flow: 2.5 GPM ~ 5.5 GPM Water pressure: 0.3 MPA ~ 1 MPA

Water pipe lines: 3/4 inch water pipes for the hot and cold water mixer

inlet, the others are 1/2 inch





## Speaker×2 [500×500mm] Mist×4 Waterfall×2 Rainfall

304 Stainless Steel

Water Pressure: 0.3-0.5MPA Shower Flow Rate: 9-25L/min



All dimensions and specifications are nominal and may vary. Use actual products for accuracy in critical situations.



# Fontana Showers -

### **Shower Mixer**





All Function can be used at the same time.







Product shown is only for installation display purpose

### **Hand Shower**



Flow Rate: 2.0 GPM / 7.6 LPM

### **Shower Mixer Connections**